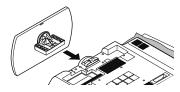

# Ready to play

1) Insert your iPod into the Dock on the front of the TV.

- When you put your iPod on the Dock, please use the Dock adapter.
- \* If you have difficulty detaching the Dock adapter, gently use a flat head screwdriver to remove

#### Notes:

- · It is recommended that music, pictures and movies on the iPod be saved on your PC or other hard drive for backup.
- · Please be sure to connect/disconnect the iPod properly from the Dock and use the iPod without any accessory/case.
- · Please do not jiggle the iPod in the Dock to avoid connection failure or damage to the connector
- 2) Press the iPod button on your remote, then the JVC logo will appear on the screen of the iPod

- You cannot operate the iPod while the Apple logo appears on the screen of the iPod.
- · If your iPod doesn't work correctly, gently pull out and try again.
- 3) TV screen will change to the iPod start screen.